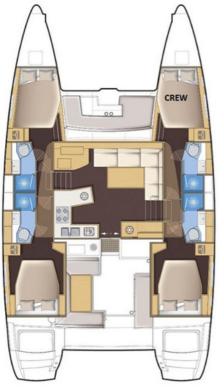

# ACCOMMODATION

UP TO 6 GUESTS 3 CABINS 3 TOILETS WITH SEPARATE SHOWER GALLEY SALOON EXTREME EXTERIOR SPACE