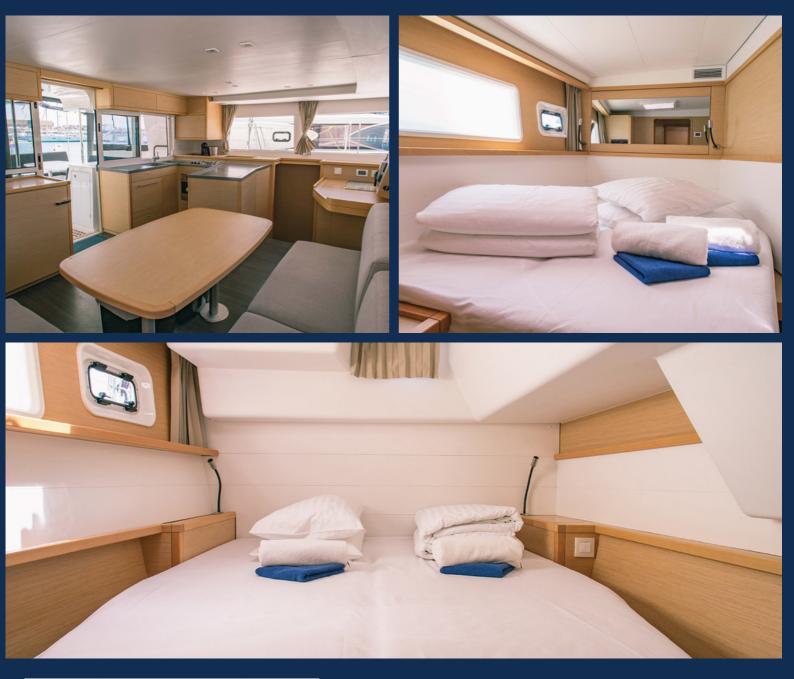

# ACCOMMODATION

UP TO 6 GUESTS 3 CABINS 3 TOILETS WITH SEPARATE SHOWER GALLEY SALOON EXTREME EXTERIOR SPACE