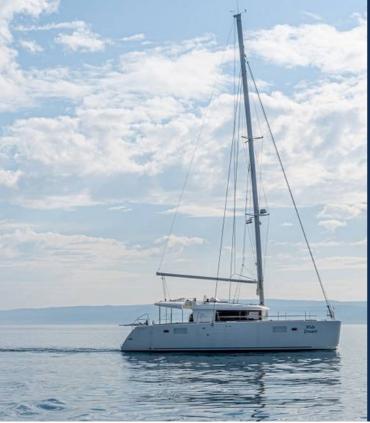

# LAGOON 450F

## **SPECIFICATIONS**

LENGHT: 13.96M BEAM: 7.87M DRAFT: 1.30M SAILS AREA: 129M2 ENGINES: 2 X 57HP CREW: 2 (SKIPPER & HOSTESS / CHEFJ YEAR: 2017 YACHT BUILDER: LAGOON - BENETEAU