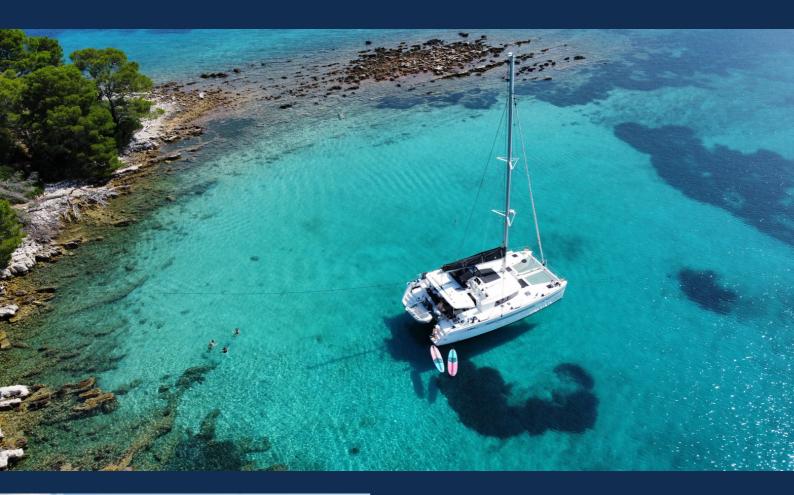

# LAGOON 450F

# ACCOMMODATION

UP TO 6 GUESTS 3 CABINS 3 TOILETS WITH SEPARATE SHOWER GALLEY SALOON EXTREME EXTERIOR SPACE

#### ADDITIONAL EQUIPMENT

BBQ BATHING PLATFORM WATER TOYS (2X SUP BOARDS, WATER SCOOTER) ELECTRIC SCOOTER SNORKELING & FISHING GEAR OPEN AIR CINEMA PLAYSTATION PS4 DJI DRONE COFFEE MAKER ICE MAKER WIFI & SMART TV BLUETOOTH SPEAKERS HAIR DRYERS BOARD GAMES